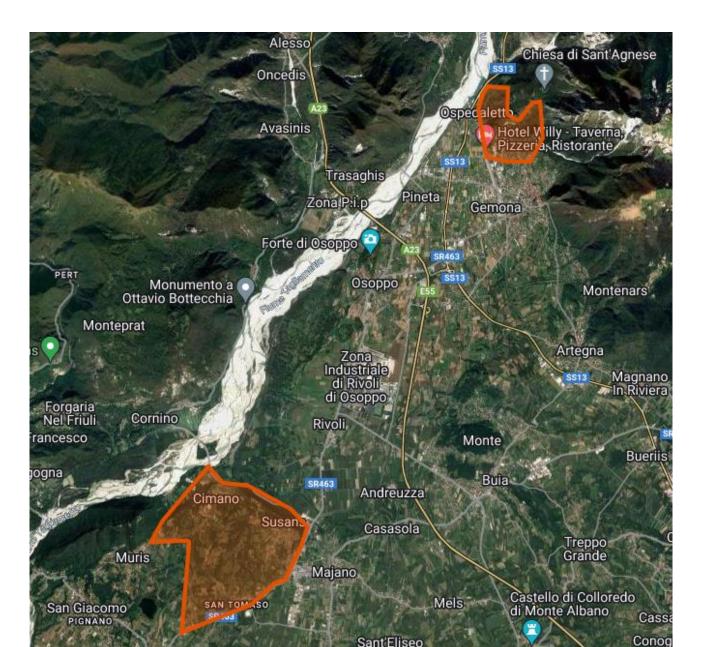

## Embargoed areas

## Italian Cup MTBO 5-6 april 2025 – Gemona, Susans

Exact boundaries of Embargoed area are shown on the map below. Detailed map of Embargoed area can be found on

https://www.google.com/maps/d/u/0/edit?mid=1XJQFwyTsidTwSjaeAXF1uMY63X3TW30&usp=sharing

The area marked on the map are embargoed for all orienteering activities, unless specifically permitted by the organizer. The embargoed areas are out of bounds for all potential participants and team members, including competitors, team leaders, coaches, doctors, escorts, & any other persons with potential connection to a team. This means that all potential participants and team members are not allowed to visit these areas with or without a map at all, regardless of whether it is an orienteering activity or a training session, a walk with the dog or a leisurely stroll.

**The areas marked in ORANGE are fully embargoed.** These areas are completely out of bounds and it is strictly forbidden to enter these areas – not even without a map.